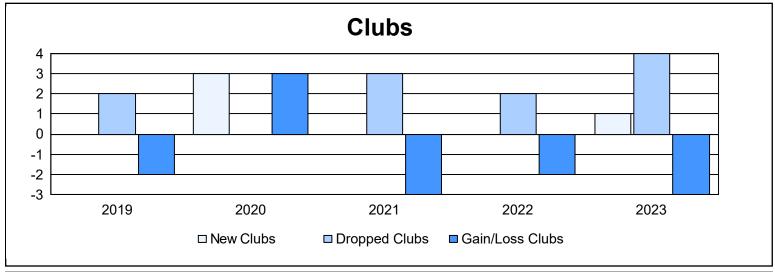

District 2 X2 As of June 2023 Cumulative

| Year      | New<br>Clubs | Dropped<br>Clubs | Gain/<br>Loss<br>Clubs | New<br>Members | Charter<br>Members | Reinstate<br>Members | Transfer<br>Members | Total<br>Member<br>Added | Total<br>Members<br>Dropped | Gain/<br>Loss<br>Members |
|-----------|--------------|------------------|------------------------|----------------|--------------------|----------------------|---------------------|--------------------------|-----------------------------|--------------------------|
| 2018-2019 | 0            | 2                | -2                     | 124            | 0                  | 6                    | 8                   | 138                      | 183                         | -45                      |
| 2019-2020 | 3            | 0                | 3                      | 96             | 107                | 5                    | 5                   | 213                      | 188                         | 25                       |
| 2020-2021 | 0            | 3                | -3                     | 129            | 3                  | 4                    | 9                   | 145                      | 193                         | -48                      |
| 2021-2022 | 0            | 2                | -2                     | 212            | 2                  | 7                    | 8                   | 229                      | 180                         | 49                       |
| 2022-2023 | 1            | 4                | -3                     | 127            | 24                 | 6                    | 1                   | 158                      | 252                         | -94                      |
| Average   | 1            | 2                | -1                     | 138            | 27                 | 6                    | 6                   | 177                      | 199                         | -23                      |